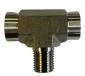

### **NPT - National Pipe Taper**

Available in 304SS and 316SS

Female x Male Branch Tee

**Hex Female Coupler** 

Cross

**Hex Nipple** 

Female Tee

Male Tee