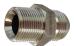

### **NPT - National Pipe Taper**

Available in 304SS and 316SS

Female x Male Branch Tee

**Hex Female Coupler** 

Cross

**Hex Nipple** 

Female Tee

Male Tee