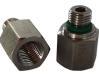

#### **ORB - O-Ring Boss**

Available in 316SS

Male to JIC 37° Female

Female to NPT Male Adapter

Female Coupler

Male x NPT Female

Hex Head Plug

Male x NPT Male