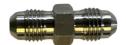

JIC - 37-Degree Flare Seating Surface

Available in 316SS

37° Plug

37° Male x SAE/ORB Male

37° Male x SAE/ORB Male 90° Elbow

37° Tube Union

37° Male x NPT Male