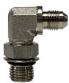

JIC - 37-Degree Flare Seating Surface

Available in 316SS

37° Plug

37° Male x SAE/ORB Male

37° Male x SAE/ORB Male 90° Elbow

37° Tube Union

37° Male x NPT Male