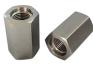

### **NPT - National Pipe Taper**

Available in 304SS and 316SS

Female x Male Branch Tee

**Hex Female Coupler** 

Cross

**Hex Nipple** 

Female Tee

Male Tee