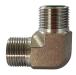

#### **ORB - O-Ring Boss**

Available in 316SS

Male to JIC 37° Female

Female to NPT Male Adapter

Female Coupler

Male x NPT Female

Hex Head Plug

Male x NPT Male