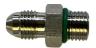

JIC - 37-Degree Flare Seating Surface

Available in 316SS

37° Plug

37° Male x SAE/ORB Male

37° Male x SAE/ORB Male 90° Elbow

37° Tube Union

37° Male x NPT Male