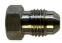

JIC - 37-Degree Flare Seating Surface

Available in 316SS

37° Plug

37° Male x SAE/ORB Male

37° Male x SAE/ORB Male 90° Elbow

37° Tube Union

37° Male x NPT Male